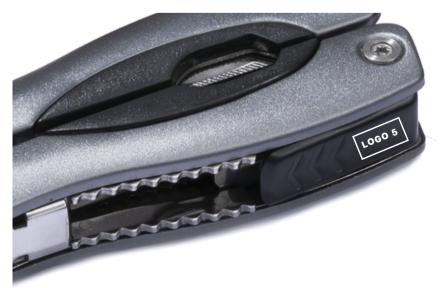

# LASER ENGRAVING (L3)

maximum marking size, logo 2

maximum marking size, logo 3

maximum marking size, logo 4 1,5 x 0,5 cm

maximum marking size, logo 5 1,3 x 0,9 cm

PREPARATION ROOM: visualization, machine settings.

The actual maximum print size depends on the proportions of the logotype.