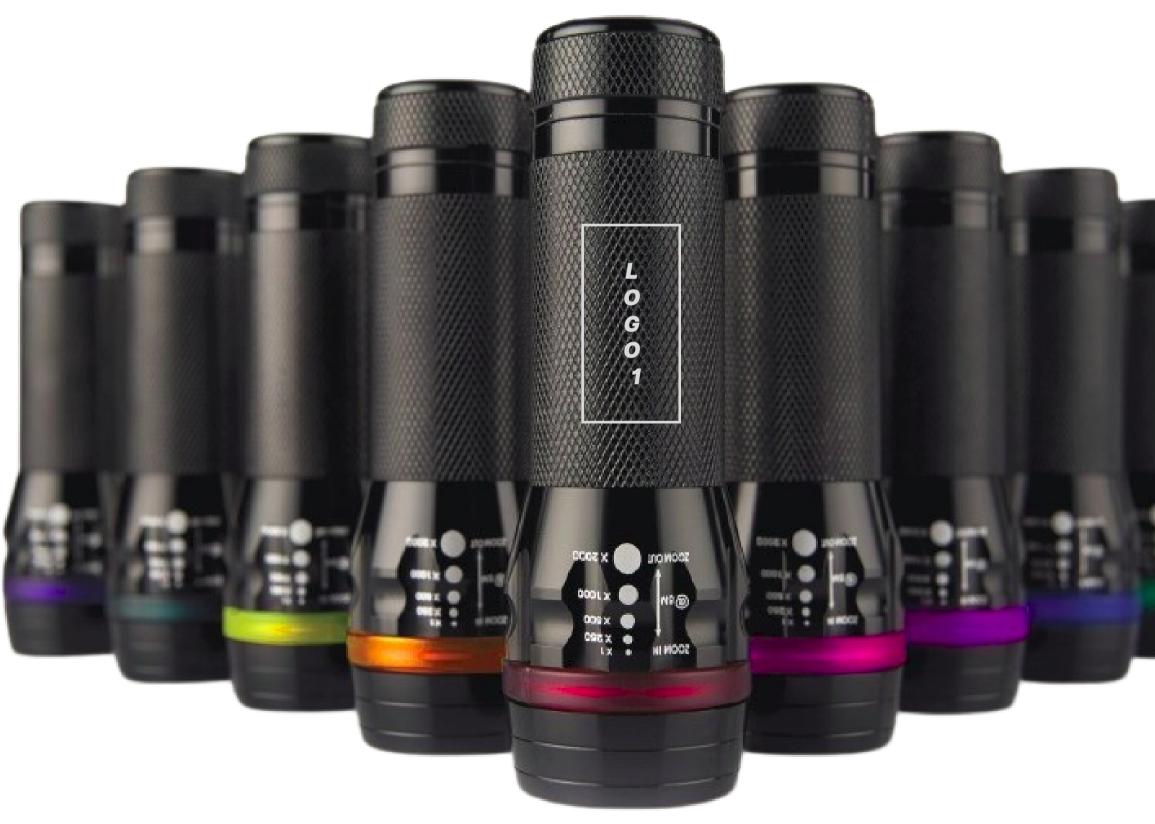

# STANDARD FOR MARKING / FLASHLIGHT COLORADO PRODUCT CODE: MT01

# LASER ENGRAVING (L3)

maximum marking size, logo 1 3,5 x 1,3 cm

# PREPARATION ROOM: visualization, machine settings.

The actual maximum print size depends on the proportions of the logotype.