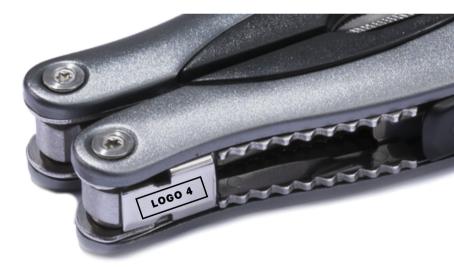

maximum marking size, logo 1 1,5 x 1 cm 1 x 1,5 cm

1 x 1 cm 1,5 x 0,8 cm 2 x 0,5 cm

1 x 1 cm 2 x 0,8 cm 3 x 0,7 cm

**STANDARD FOR MARKING / MULTITOOL COLORADO** 

PRODUCT CODE: MM02

# LASER ENGRAVING (L3)

maximum marking size, logo 2

maximum marking size, logo 3

maximum marking size, logo 4 1,5 x 0,5 cm

maximum marking size, logo 5 1,3 x 0,9 cm

PREPARATION ROOM: visualization, machine settings.

The actual maximum print size depends on the proportions of the logotype.