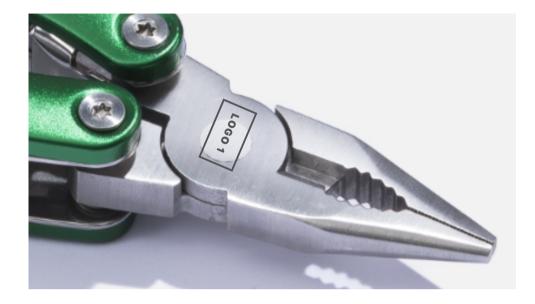

maximum marking size, logo 1 1,5 x 1 cm 1 x 1,5 cm

1 x 1 cm 1,5 x 0,8 cm 2 x 0,5 cm

1 x 1 cm 2 x 0,8 cm 3 x 0,7 cm

**STANDARD FOR MARKING / MULTITOOL COLORADO** 

PRODUCT CODE: MM02

The actual maximum print size depends on the proportions of the logotype.