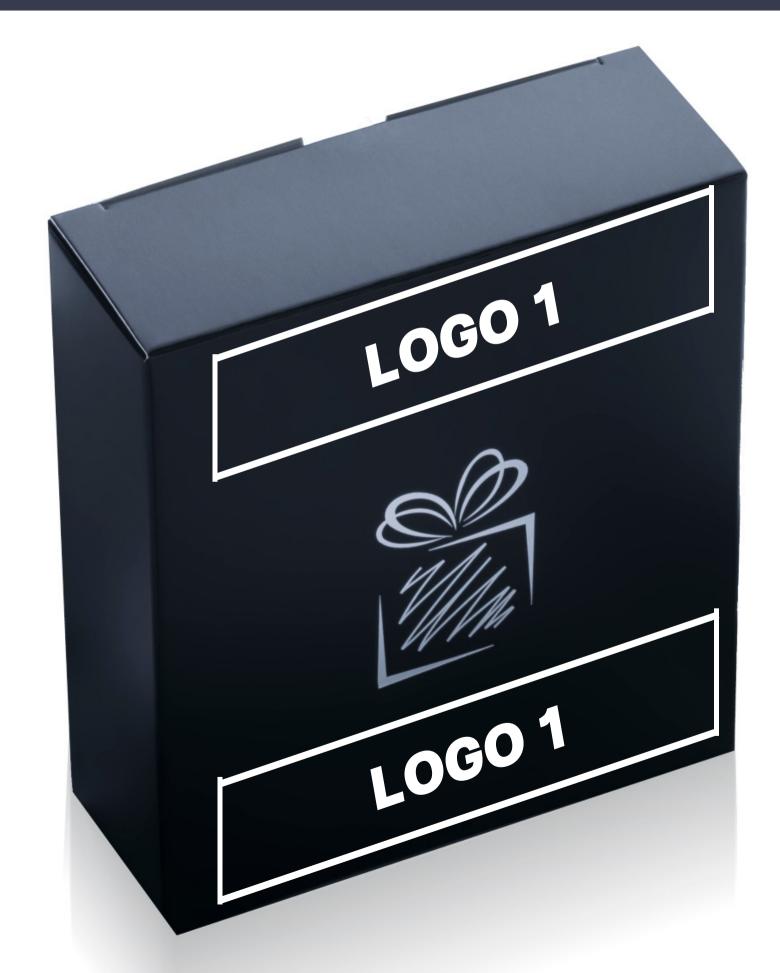

# **STANDARD FOR MARKING / SET BOX FOR MSET**

PRODUCT CODE: BOXC8

# PAD PRINTING (T1)

maximum marking size, logo 1

7 x 2 cm 6 x 3 cm 5 x 3,5 cm

max. 4 colors\*

\* the use of more than 1 color depends on the design of the logotype. For consultation with the Labeling Department.

# Additional information, pad printing

1.\* The use of more than 1 color depends on the design of the logotype. It is possible to mark up to 4 colors, provided that the colors do not overlap. For consultation with the Labeling Department.

## PREPARATION ROOM: visualization, machine settings.

The actual maximum print size depends on the proportions of the logotype.