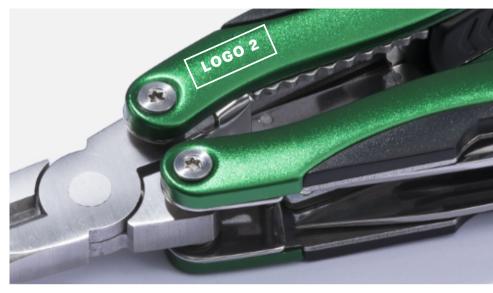

# LASER ENGRAVING (L3)

maximum marking size, logo 2

maximum marking size, logo 3

maximum marking size, logo 4 1,5 x 0,5 cm

maximum marking size, logo 5 1,3 x 0,9 cm

PREPARATION ROOM: visualization, machine settings.

The actual maximum print size depends on the proportions of the logotype.