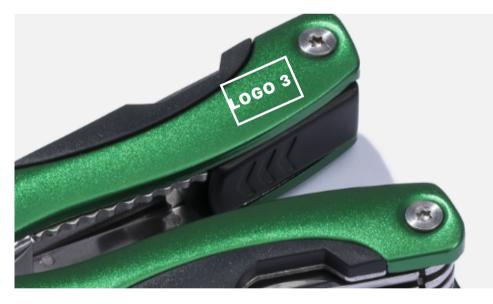

# LASER ENGRAVING (L3)

maximum marking size, logo 2

maximum marking size, logo 3

maximum marking size, logo 4 1,5 x 0,5 cm

maximum marking size, logo 5 1,3 x 0,9 cm

PREPARATION ROOM: visualization, machine settings.

The actual maximum print size depends on the proportions of the logotype.